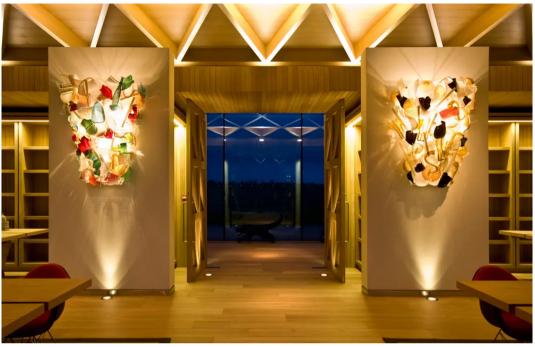

We worked closely with the architects to reveal key areas of the building and landscape.

CLIENT

Rothschild Foundation Stephen Marshall Architects

PHOTOGRAPHER Speirs Major

PROJECT TEAM

Mark Major

A key demand was for the spaces to be flexible. Selectable light scenes allow the spaces to be modulated for various purposes – for reading, conferences and afterdinner events.