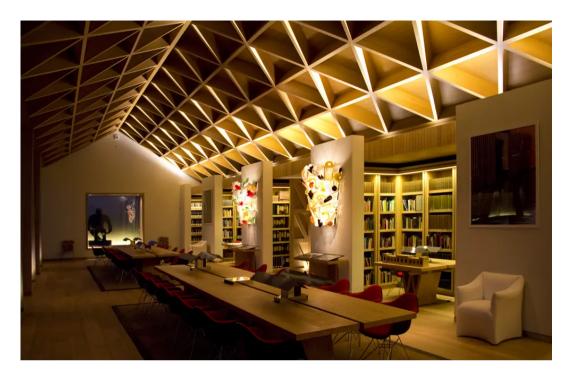

We worked closely with the architects to reveal key areas of the building and landscape.

CLIENT

Rothschild Foundation Stephen Marshall Architects

PHOTOGRAPHER Speirs Major

PROJECT TEAM

Mark Major

A key demand was for the spaces to be flexible. Selectable light scenes allow the spaces to be modulated for various purposes – for reading, conferences and afterdinner events.