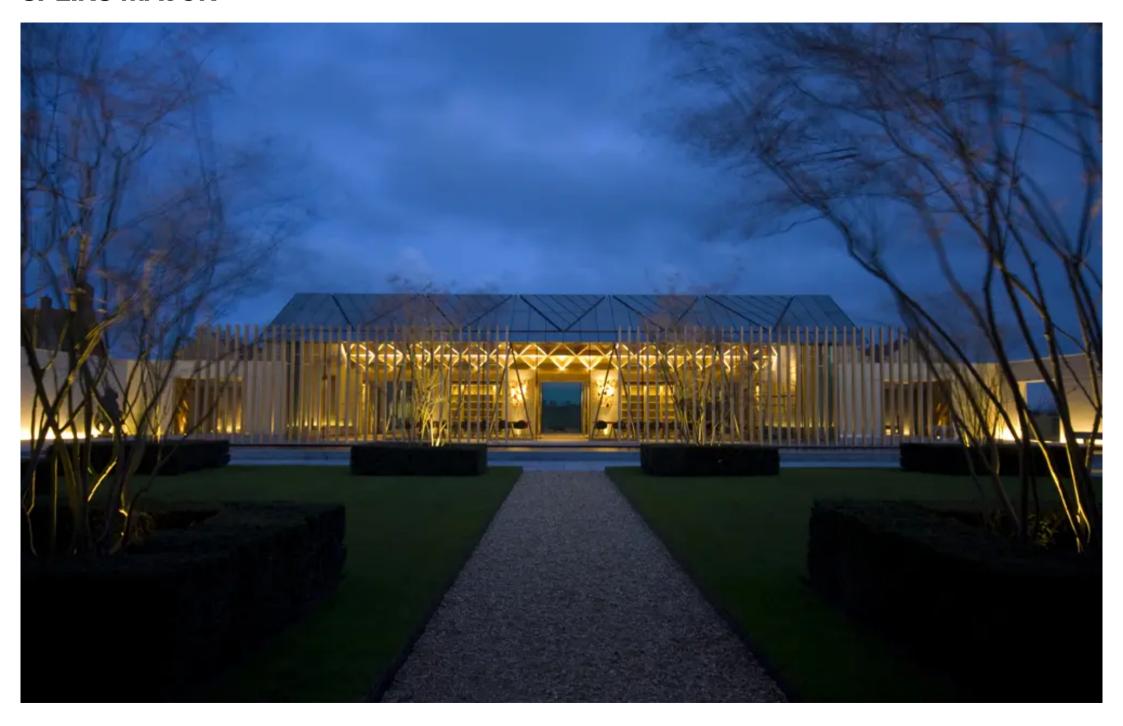

We worked closely with the architects to reveal key areas of the building and landscape.

CLIENT

Rothschild Foundation Stephen Marshall Architects

PHOTOGRAPHER Speirs Major

PROJECT TEAM

Mark Major

A key demand was for the spaces to be flexible. Selectable light scenes allow the spaces to be modulated for various purposes – for reading, conferences and afterdinner events.